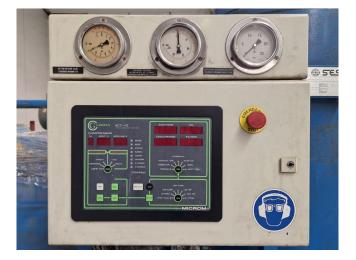

#### Used Howden MK6A/WRV20419350/601

Used Howden MK6A/WRV20419350/601 screw compressor on NH3 (Ammonia). Complete with a Schorch KN7315M-AB01B electric motor - 50/60 Hz -200/230 kW - 2975/3575 RPM, SES T61 oil separator with a volume 510 liters, oil cooler, pressure and safety switches/gauges, Viking AK4195 oil pump with a Brook Crompton T-DA112MA/00-17 electric motor and a control cabinet. \*Why choose for HOSBV? Were not only the largest used refrigeration specialist in Europe, but also, we solely deliver our orders after performing an extensive test and an industrial cleaning. If requested we are happy to arrange your logistics.