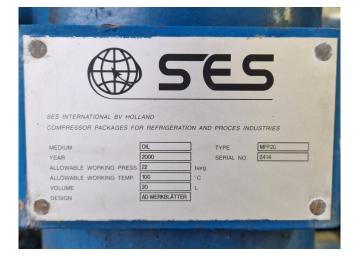

#### Used Howden MK6A/WRV20419350/601

Used Howden MK6A/WRV20419350/601 screw compressor on NH3 (Ammonia). Complete with a Schorch KN7315M-AB01B electric motor - 50/60 Hz -200/230 kW - 2975/3575 RPM, SES T61 oil separator with a volume 510 liters, oil cooler, pressure and safety switches/gauges, Viking AK4195 oil pump with a Brook Crompton T-DA112MA/00-17 electric motor and a control cabinet. \*Why choose for HOSBV? Were not only the largest used refrigeration specialist in Europe, but also, we solely deliver our orders after performing an extensive test and an industrial cleaning. If requested we are happy to arrange your logistics.