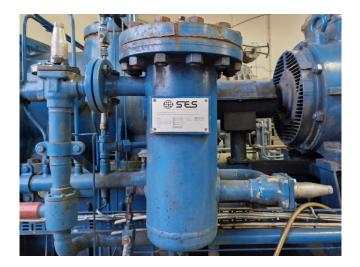

#### Used Howden MK6A/WRV20419350/601

Used Howden MK6A/WRV20419350/601 screw compressor on NH3 (Ammonia). Complete with a Schorch KN7315M-AB01B electric motor - 50/60 Hz -200/230 kW - 2975/3575 RPM, SES T61 oil separator with a volume 510 liters, oil cooler, pressure and safety switches/gauges, Viking AK4195 oil pump with a Brook Crompton T-DA112MA/00-17 electric motor and a control cabinet. \*Why choose for HOSBV? Were not only the largest used refrigeration specialist in Europe, but also, we solely deliver our orders after performing an extensive test and an industrial cleaning. If requested we are happy to arrange your logistics.