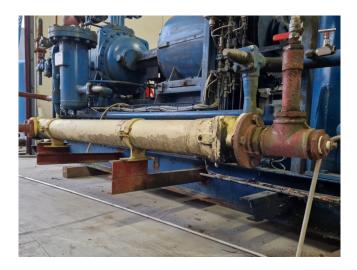

#### Used Howden MK6A/WRV20419350/601

Used Howden MK6A/WRV20419350/601 screw compressor on NH3 (Ammonia). Complete with a Schorch KN7315M-AB01B electric motor - 50/60 Hz -200/230 kW - 2975/3575 RPM, SES T61 oil separator with a volume 510 liters, oil cooler, pressure and safety switches/gauges, Viking AK4195 oil pump with a Brook Crompton T-DA112MA/00-17 electric motor and a control cabinet. \*Why choose for HOSBV? Were not only the largest used refrigeration specialist in Europe, but also, we solely deliver our orders after performing an extensive test and an industrial cleaning. If requested we are happy to arrange your logistics.