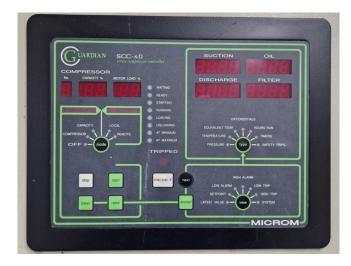

#### Used Howden MK6A/WRV20419350/601

Used Howden MK6A/WRV20419350/601 screw compressor on NH3 (Ammonia). Complete with a Schorch KN7315M-AB01B electric motor - 50/60 Hz -200/230 kW - 2975/3575 RPM, SES T61 oil separator with a volume 510 liters, oil cooler, pressure and safety switches/gauges, Viking AK4195 oil pump with a Brook Crompton T-DA112MA/00-17 electric motor and a control cabinet. \*Why choose for HOSBV? Were not only the largest used refrigeration specialist in Europe, but also, we solely deliver our orders after performing an extensive test and an industrial cleaning. If requested we are happy to arrange your logistics.