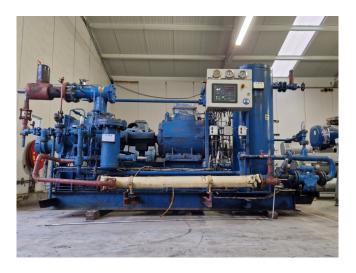

#### Used Howden MK6A/WRV20419350/601

Used Howden MK6A/WRV20419350/601 screw compressor on NH3 (Ammonia). Complete with a Schorch KN7315M-AB01B electric motor - 50/60 Hz -200/230 kW - 2975/3575 RPM, SES T61 oil separator with a volume 510 liters, oil cooler, pressure and safety switches/gauges, Viking AK4195 oil pump with a Brook Crompton T-DA112MA/00-17 electric motor and a control cabinet. \*Why choose for HOSBV? Were not only the largest used refrigeration specialist in Europe, but also, we solely deliver our orders after performing an extensive test and an industrial cleaning. If requested we are happy to arrange your logistics.