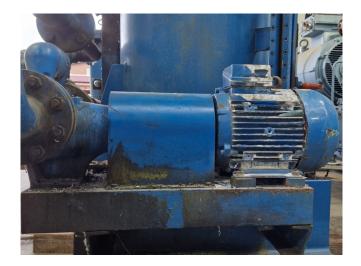

#### Used Howden MK6A/WRV20419350/601

Used Howden MK6A/WRV20419350/601 screw compressor on NH3 (Ammonia). Complete with a Schorch KN7315M-AB01B electric motor - 50/60 Hz -200/230 kW - 2975/3575 RPM, SES T61 oil separator with a volume 510 liters, oil cooler, pressure and safety switches/gauges, Viking AK4195 oil pump with a Brook Crompton T-DA112MA/00-17 electric motor and a control cabinet. \*Why choose for HOSBV? Were not only the largest used refrigeration specialist in Europe, but also, we solely deliver our orders after performing an extensive test and an industrial cleaning. If requested we are happy to arrange your logistics.