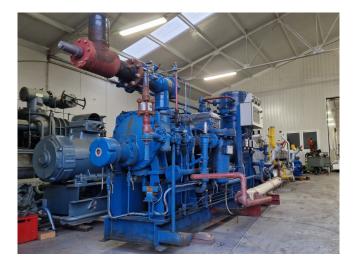

#### Used Howden MK6A/WRV20419350/601

Used Howden MK6A/WRV20419350/601 screw compressor on NH3 (Ammonia). Complete with a Schorch KN7315M-AB01B electric motor - 50/60 Hz -200/230 kW - 2975/3575 RPM, SES T61 oil separator with a volume 510 liters, oil cooler, pressure and safety switches/gauges, Viking AK4195 oil pump with a Brook Crompton T-DA112MA/00-17 electric motor and a control cabinet. \*Why choose for HOSBV? Were not only the largest used refrigeration specialist in Europe, but also, we solely deliver our orders after performing an extensive test and an industrial cleaning. If requested we are happy to arrange your logistics.