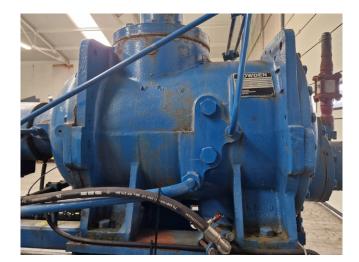

#### Used Howden MK6A/WRV20419350/601

Used Howden MK6A/WRV20419350/601 screw compressor on NH3 (Ammonia). Complete with a Schorch KN7315M-AB01B electric motor - 50/60 Hz -200/230 kW - 2975/3575 RPM, SES T61 oil separator with a volume 510 liters, oil cooler, pressure and safety switches/gauges, Viking AK4195 oil pump with a Brook Crompton T-DA112MA/00-17 electric motor and a control cabinet. \*Why choose for HOSBV? Were not only the largest used refrigeration specialist in Europe, but also, we solely deliver our orders after performing an extensive test and an industrial cleaning. If requested we are happy to arrange your logistics.