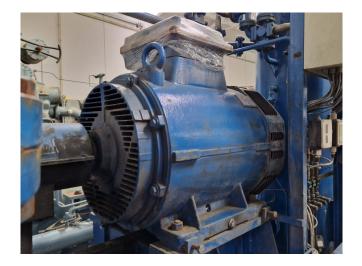

#### Used Howden MK6A/WRV20419350/601

Used Howden MK6A/WRV20419350/601 screw compressor on NH3 (Ammonia). Complete with a Schorch KN7315M-AB01B electric motor - 50/60 Hz -200/230 kW - 2975/3575 RPM, SES T61 oil separator with a volume 510 liters, oil cooler, pressure and safety switches/gauges, Viking AK4195 oil pump with a Brook Crompton T-DA112MA/00-17 electric motor and a control cabinet. \*Why choose for HOSBV? Were not only the largest used refrigeration specialist in Europe, but also, we solely deliver our orders after performing an extensive test and an industrial cleaning. If requested we are happy to arrange your logistics.