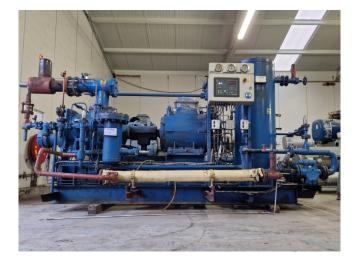

#### Used Howden MK6A/WRV20419350/601

Used Howden MK6A/WRV20419350/601 screw compressor on NH3 (Ammonia). Complete with a Schorch KN7315M-AB01B electric motor - 50/60 Hz -200/230 kW - 2975/3575 RPM, SES T61 oil separator with a volume 510 liters, oil cooler, pressure and safety switches/gauges, Viking AK4195 oil pump with a Brook Crompton T-DA112MA/00-17 electric motor and a control cabinet. \*Why choose for HOSBV? Were not only the largest used refrigeration specialist in Europe, but also, we solely deliver our orders after performing an extensive test and an industrial cleaning. If requested we are happy to arrange your logistics.