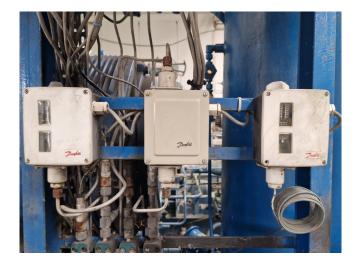

#### Used Howden MK6A/WRV20419350/601

Used Howden MK6A/WRV20419350/601 screw compressor on NH3 (Ammonia). Complete with a Schorch KN7315M-AB01B electric motor - 50/60 Hz -200/230 kW - 2975/3575 RPM, SES T61 oil separator with a volume 510 liters, oil cooler, pressure and safety switches/gauges, Viking AK4195 oil pump with a Brook Crompton T-DA112MA/00-17 electric motor and a control cabinet. \*Why choose for HOSBV? Were not only the largest used refrigeration specialist in Europe, but also, we solely deliver our orders after performing an extensive test and an industrial cleaning. If requested we are happy to arrange your logistics.