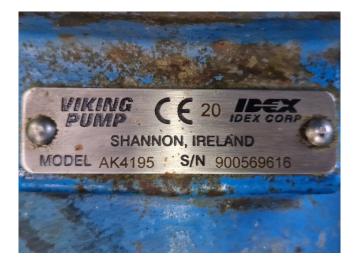

#### Used Howden MK6A/WRV20419350/601

Used Howden MK6A/WRV20419350/601 screw compressor on NH3 (Ammonia). Complete with a Schorch KN7315M-AB01B electric motor - 50/60 Hz -200/230 kW - 2975/3575 RPM, SES T61 oil separator with a volume 510 liters, oil cooler, pressure and safety switches/gauges, Viking AK4195 oil pump with a Brook Crompton T-DA112MA/00-17 electric motor and a control cabinet. \*Why choose for HOSBV? Were not only the largest used refrigeration specialist in Europe, but also, we solely deliver our orders after performing an extensive test and an industrial cleaning. If requested we are happy to arrange your logistics.