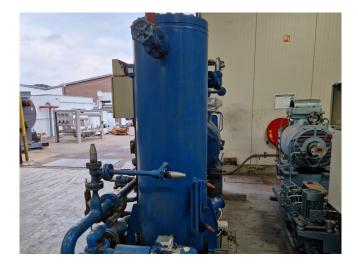

#### Used Howden MK6A/WRV20419350/601

Used Howden MK6A/WRV20419350/601 screw compressor on NH3 (Ammonia). Complete with a Schorch KN7315M-AB01B electric motor - 50/60 Hz -200/230 kW - 2975/3575 RPM, SES T61 oil separator with a volume 510 liters, oil cooler, pressure and safety switches/gauges, Viking AK4195 oil pump with a Brook Crompton T-DA112MA/00-17 electric motor and a control cabinet. \*Why choose for HOSBV? Were not only the largest used refrigeration specialist in Europe, but also, we solely deliver our orders after performing an extensive test and an industrial cleaning. If requested we are happy to arrange your logistics.