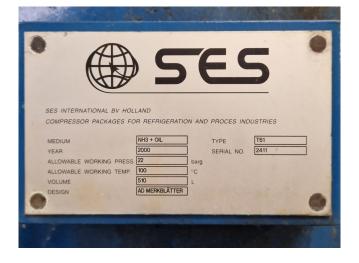

#### Used Howden MK6A/WRV20419350/601

Used Howden MK6A/WRV20419350/601 screw compressor on NH3 (Ammonia). Complete with a Schorch KN7315M-AB01B electric motor - 50/60 Hz -200/230 kW - 2975/3575 RPM, SES T61 oil separator with a volume 510 liters, oil cooler, pressure and safety switches/gauges, Viking AK4195 oil pump with a Brook Crompton T-DA112MA/00-17 electric motor and a control cabinet. \*Why choose for HOSBV? Were not only the largest used refrigeration specialist in Europe, but also, we solely deliver our orders after performing an extensive test and an industrial cleaning. If requested we are happy to arrange your logistics.