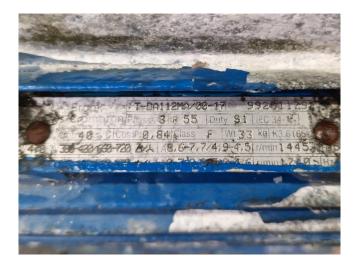

#### Used Howden MK6A/WRV20419350/601

Used Howden MK6A/WRV20419350/601 screw compressor on NH3 (Ammonia). Complete with a Schorch KN7315M-AB01B electric motor - 50/60 Hz -200/230 kW - 2975/3575 RPM, SES T61 oil separator with a volume 510 liters, oil cooler, pressure and safety switches/gauges, Viking AK4195 oil pump with a Brook Crompton T-DA112MA/00-17 electric motor and a control cabinet. \*Why choose for HOSBV? Were not only the largest used refrigeration specialist in Europe, but also, we solely deliver our orders after performing an extensive test and an industrial cleaning. If requested we are happy to arrange your logistics.