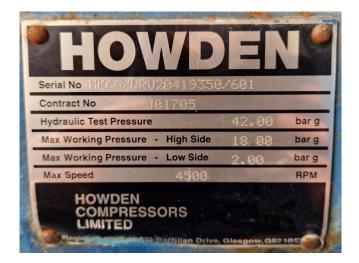

#### Howden MK6A/WRV20419350/601

#### **Specifications**

| Brand                    | Howden                                                                                                                                                                                                                                                                                                                                                                                                                                                                                                                                                                                                                                                                                                                                                                                                                                                                                                                                                                                                                                                                                                                                                                                                                                                                                                                                                                                                                                                                                                                                                                                                                                                                                                                                                                                                                                                                                                                                                                                                                                                                                                                               |
|--------------------------|--------------------------------------------------------------------------------------------------------------------------------------------------------------------------------------------------------------------------------------------------------------------------------------------------------------------------------------------------------------------------------------------------------------------------------------------------------------------------------------------------------------------------------------------------------------------------------------------------------------------------------------------------------------------------------------------------------------------------------------------------------------------------------------------------------------------------------------------------------------------------------------------------------------------------------------------------------------------------------------------------------------------------------------------------------------------------------------------------------------------------------------------------------------------------------------------------------------------------------------------------------------------------------------------------------------------------------------------------------------------------------------------------------------------------------------------------------------------------------------------------------------------------------------------------------------------------------------------------------------------------------------------------------------------------------------------------------------------------------------------------------------------------------------------------------------------------------------------------------------------------------------------------------------------------------------------------------------------------------------------------------------------------------------------------------------------------------------------------------------------------------------|
| Туре                     | MK6A/WRV20419350/60                                                                                                                                                                                                                                                                                                                                                                                                                                                                                                                                                                                                                                                                                                                                                                                                                                                                                                                                                                                                                                                                                                                                                                                                                                                                                                                                                                                                                                                                                                                                                                                                                                                                                                                                                                                                                                                                                                                                                                                                                                                                                                                  |
|                          | 1                                                                                                                                                                                                                                                                                                                                                                                                                                                                                                                                                                                                                                                                                                                                                                                                                                                                                                                                                                                                                                                                                                                                                                                                                                                                                                                                                                                                                                                                                                                                                                                                                                                                                                                                                                                                                                                                                                                                                                                                                                                                                                                                    |
| Refrigerant              | NH 3 (ammonia)                                                                                                                                                                                                                                                                                                                                                                                                                                                                                                                                                                                                                                                                                                                                                                                                                                                                                                                                                                                                                                                                                                                                                                                                                                                                                                                                                                                                                                                                                                                                                                                                                                                                                                                                                                                                                                                                                                                                                                                                                                                                                                                       |
| kW at -5ºC/+40ºC         | 786,0                                                                                                                                                                                                                                                                                                                                                                                                                                                                                                                                                                                                                                                                                                                                                                                                                                                                                                                                                                                                                                                                                                                                                                                                                                                                                                                                                                                                                                                                                                                                                                                                                                                                                                                                                                                                                                                                                                                                                                                                                                                                                                                                |
| kW at -10ºC/+40ºC        | 628,0                                                                                                                                                                                                                                                                                                                                                                                                                                                                                                                                                                                                                                                                                                                                                                                                                                                                                                                                                                                                                                                                                                                                                                                                                                                                                                                                                                                                                                                                                                                                                                                                                                                                                                                                                                                                                                                                                                                                                                                                                                                                                                                                |
| kW at -20ºC/+40ºC        | 369,0                                                                                                                                                                                                                                                                                                                                                                                                                                                                                                                                                                                                                                                                                                                                                                                                                                                                                                                                                                                                                                                                                                                                                                                                                                                                                                                                                                                                                                                                                                                                                                                                                                                                                                                                                                                                                                                                                                                                                                                                                                                                                                                                |
| kW at -30ºC/+40ºC        | 182,0                                                                                                                                                                                                                                                                                                                                                                                                                                                                                                                                                                                                                                                                                                                                                                                                                                                                                                                                                                                                                                                                                                                                                                                                                                                                                                                                                                                                                                                                                                                                                                                                                                                                                                                                                                                                                                                                                                                                                                                                                                                                                                                                |
| On steel base frame      | ✓                                                                                                                                                                                                                                                                                                                                                                                                                                                                                                                                                                                                                                                                                                                                                                                                                                                                                                                                                                                                                                                                                                                                                                                                                                                                                                                                                                                                                                                                                                                                                                                                                                                                                                                                                                                                                                                                                                                                                                                                                                                                                                                                    |
| Pressure safety switches | ✓                                                                                                                                                                                                                                                                                                                                                                                                                                                                                                                                                                                                                                                                                                                                                                                                                                                                                                                                                                                                                                                                                                                                                                                                                                                                                                                                                                                                                                                                                                                                                                                                                                                                                                                                                                                                                                                                                                                                                                                                                                                                                                                                    |
| Hp/Lp/Op                 |                                                                                                                                                                                                                                                                                                                                                                                                                                                                                                                                                                                                                                                                                                                                                                                                                                                                                                                                                                                                                                                                                                                                                                                                                                                                                                                                                                                                                                                                                                                                                                                                                                                                                                                                                                                                                                                                                                                                                                                                                                                                                                                                      |
| Pressure gauges          | <ul> <li>Image: A second s</li></ul> |
| Hp/Lp/Op                 |                                                                                                                                                                                                                                                                                                                                                                                                                                                                                                                                                                                                                                                                                                                                                                                                                                                                                                                                                                                                                                                                                                                                                                                                                                                                                                                                                                                                                                                                                                                                                                                                                                                                                                                                                                                                                                                                                                                                                                                                                                                                                                                                      |
| Oil separator            | ✓                                                                                                                                                                                                                                                                                                                                                                                                                                                                                                                                                                                                                                                                                                                                                                                                                                                                                                                                                                                                                                                                                                                                                                                                                                                                                                                                                                                                                                                                                                                                                                                                                                                                                                                                                                                                                                                                                                                                                                                                                                                                                                                                    |
| Liquid line filter drier | ✓                                                                                                                                                                                                                                                                                                                                                                                                                                                                                                                                                                                                                                                                                                                                                                                                                                                                                                                                                                                                                                                                                                                                                                                                                                                                                                                                                                                                                                                                                                                                                                                                                                                                                                                                                                                                                                                                                                                                                                                                                                                                                                                                    |
| Sight Glass              | ✓                                                                                                                                                                                                                                                                                                                                                                                                                                                                                                                                                                                                                                                                                                                                                                                                                                                                                                                                                                                                                                                                                                                                                                                                                                                                                                                                                                                                                                                                                                                                                                                                                                                                                                                                                                                                                                                                                                                                                                                                                                                                                                                                    |
| Control panel            | ✓                                                                                                                                                                                                                                                                                                                                                                                                                                                                                                                                                                                                                                                                                                                                                                                                                                                                                                                                                                                                                                                                                                                                                                                                                                                                                                                                                                                                                                                                                                                                                                                                                                                                                                                                                                                                                                                                                                                                                                                                                                                                                                                                    |
| m3 / h                   | 1320 m³/h                                                                                                                                                                                                                                                                                                                                                                                                                                                                                                                                                                                                                                                                                                                                                                                                                                                                                                                                                                                                                                                                                                                                                                                                                                                                                                                                                                                                                                                                                                                                                                                                                                                                                                                                                                                                                                                                                                                                                                                                                                                                                                                            |
| Sizes                    | 4300x1600x2150 mm                                                                                                                                                                                                                                                                                                                                                                                                                                                                                                                                                                                                                                                                                                                                                                                                                                                                                                                                                                                                                                                                                                                                                                                                                                                                                                                                                                                                                                                                                                                                                                                                                                                                                                                                                                                                                                                                                                                                                                                                                                                                                                                    |
|                          | (LxWxH)                                                                                                                                                                                                                                                                                                                                                                                                                                                                                                                                                                                                                                                                                                                                                                                                                                                                                                                                                                                                                                                                                                                                                                                                                                                                                                                                                                                                                                                                                                                                                                                                                                                                                                                                                                                                                                                                                                                                                                                                                                                                                                                              |
| Stock                    | 1                                                                                                                                                                                                                                                                                                                                                                                                                                                                                                                                                                                                                                                                                                                                                                                                                                                                                                                                                                                                                                                                                                                                                                                                                                                                                                                                                                                                                                                                                                                                                                                                                                                                                                                                                                                                                                                                                                                                                                                                                                                                                                                                    |
|                          |                                                                                                                                                                                                                                                                                                                                                                                                                                                                                                                                                                                                                                                                                                                                                                                                                                                                                                                                                                                                                                                                                                                                                                                                                                                                                                                                                                                                                                                                                                                                                                                                                                                                                                                                                                                                                                                                                                                                                                                                                                                                                                                                      |