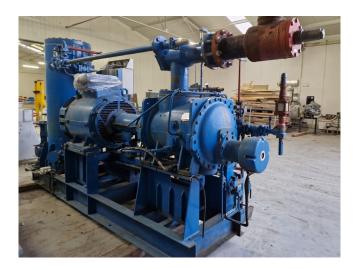

#### Used Howden MK6A/WRV20419350/601

Used Howden MK6A/WRV20419350/601 screw compressor on NH3 (Ammonia). Complete with a Schorch KN7315M-AB01B electric motor - 50/60 Hz -200/230 kW - 2975/3575 RPM, SES T61 oil separator with a volume 510 liters, oil cooler, pressure and safety switches/gauges, Viking AK4195 oil pump with a Brook Crompton T-DA112MA/00-17 electric motor and a control cabinet. \*Why choose for HOSBV? Were not only the largest used refrigeration specialist in Europe, but also, we solely deliver our orders after performing an extensive test and an industrial cleaning. If requested we are happy to arrange your logistics.