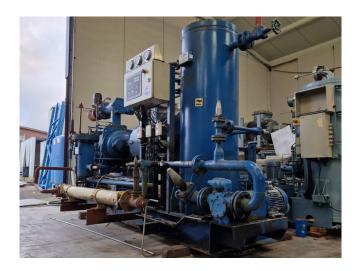

#### Used Howden MK6A/WRV20419350/601

Used Howden MK6A/WRV20419350/601 screw compressor on NH3 (Ammonia). Complete with a Schorch KN7315M-AB01B electric motor - 50/60 Hz -200/230 kW - 2975/3575 RPM, SES T61 oil separator with a volume 510 liters, oil cooler, pressure and safety switches/gauges, Viking AK4195 oil pump with a Brook Crompton T-DA112MA/00-17 electric motor and a control cabinet. \*Why choose for HOSBV? Were not only the largest used refrigeration specialist in Europe, but also, we solely deliver our orders after performing an extensive test and an industrial cleaning. If requested we are happy to arrange your logistics.